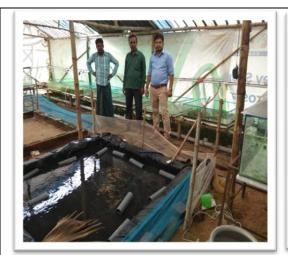

### Work Phase Activity 2018-19 Financial Year

Desi Mangur Rearing and Breeding unit

| 1 | Scheme/ Project Name | IWMP/04, Desi Mangur Rearing and Breeding unit |              |  |
|---|----------------------|------------------------------------------------|--------------|--|
| 2 | Beneficiary          | USERs Groups and Farmers                       |              |  |
| 3 | Mouza                | Paranchak                                      |              |  |
| 4 | Block & District     | Illambazar                                     | Birbhum,WB   |  |
| 5 | Latitude & Longitude | 23'39'44.4"                                    | 087'25'52.8" |  |
| 6 | Total Cost in Rupees | 48,000.00Rs(Two user group)                    |              |  |