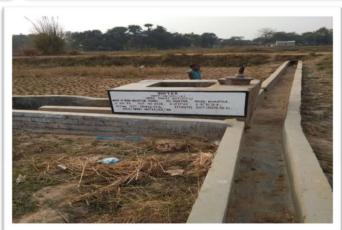

### Success Story of Ajoy Illambazar Watershed, Illambazar, Birbhum, West Bengal

| 1 | Scheme/ Project             | IWMP/04, New Excavation of Farm Pond |                        |                            |
|---|-----------------------------|--------------------------------------|------------------------|----------------------------|
|   | Name                        |                                      |                        |                            |
| 2 | Beneficiary                 | Users groups and Farmers             |                        |                            |
| 3 | Mouza                       | Dumrut,                              | PachhimNarayanpur,     | Raghunath Pur              |
| 4 | Block & District            | Illambazar                           | Birbhum                |                            |
| 5 | Latitude & Longitude        | N:23'38'29"E:087'28'32               | N:23'36'54"E:087'29'34 | N:23'38'28.4"E:087'27'32.3 |
| 6 | <b>Total Cost in Rupees</b> | 1,43746.00Rs                         | 1,73270.00Rs           | 1,85423.00Rs               |