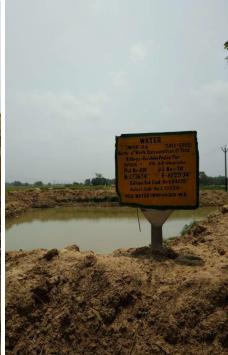

### Success Story of Ajoy Illambazar Watershed, Illambazar, Birbhum, West Bengal

| 1 | Scheme/ Project             | IWMP/04, New Excavation of Farm Pond |                        |                            |
|---|-----------------------------|--------------------------------------|------------------------|----------------------------|
|   | Name                        |                                      |                        |                            |
| 2 | Beneficiary                 | Users groups and Farmers             |                        |                            |
| 3 | Mouza                       | Dumrut,                              | PachhimNarayanpur,     | Raghunath Pur              |
| 4 | Block & District            | Illambazar                           | Birbhum                |                            |
| 5 | Latitude & Longitude        | N:23'38'29"E:087'28'32               | N:23'36'54"E:087'29'34 | N:23'38'28.4"E:087'27'32.3 |
| 6 | <b>Total Cost in Rupees</b> | 1,43746.00Rs                         | 1,73270.00Rs           | 1,85423.00Rs               |