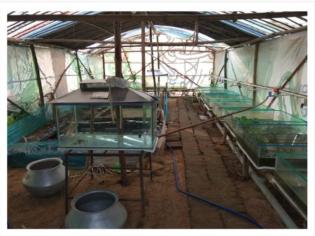

### Work Phase Activity 2018-19 Financial Year

Desi Mangur Rearing and Breeding unit

| 1 | Scheme/ Project Name | IWMP/04, Desi Mangur Rearing and Breeding unit |              |  |
|---|----------------------|------------------------------------------------|--------------|--|
| 2 | Beneficiary          | USERs Groups and Farmers                       |              |  |
| 3 | Mouza                | Paranchak                                      |              |  |
| 4 | Block & District     | Illambazar                                     | Birbhum,WB   |  |
| 5 | Latitude & Longitude | 23'39'44.4"                                    | 087'25'52.8" |  |
| 6 | Total Cost in Rupees | 48,000.00Rs(Two user group)                    |              |  |