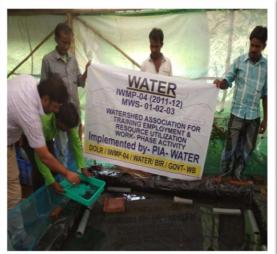

### Success Story of Ajoy Illambazar Watershed, Illambazar, Birbhum, West Bengal

| 1 | Scheme/ Project             | IWMP/04, New Excavation of Farm Pond |                        |                            |
|---|-----------------------------|--------------------------------------|------------------------|----------------------------|
|   | Name                        |                                      |                        |                            |
| 2 | Beneficiary                 | Users groups and Farmers             |                        |                            |
| 3 | Mouza                       | Dumrut,                              | PachhimNarayanpur,     | Raghunath Pur              |
| 4 | Block & District            | Illambazar                           | Birbhum                |                            |
| 5 | Latitude & Longitude        | N:23'38'29"E:087'28'32               | N:23'36'54"E:087'29'34 | N:23'38'28.4"E:087'27'32.3 |
| 6 | <b>Total Cost in Rupees</b> | 1,43746.00Rs                         | 1,73270.00Rs           | 1,85423.00Rs               |