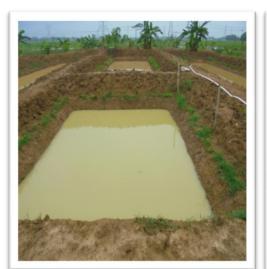

### Success Story of Ajoy Illambazar Watershed, Illambazar, Birbhum, West Bengal

| 1 | Scheme/ Project             | IWMP/04, New Excavation of Farm Pond |                        |                            |
|---|-----------------------------|--------------------------------------|------------------------|----------------------------|
|   | Name                        |                                      |                        |                            |
| 2 | Beneficiary                 | Users groups and Farmers             |                        |                            |
| 3 | Mouza                       | Dumrut,                              | PachhimNarayanpur,     | Raghunath Pur              |
| 4 | Block & District            | Illambazar                           | Birbhum                |                            |
| 5 | Latitude & Longitude        | N:23'38'29"E:087'28'32               | N:23'36'54"E:087'29'34 | N:23'38'28.4"E:087'27'32.3 |
| 6 | <b>Total Cost in Rupees</b> | 1,43746.00Rs                         | 1,73270.00Rs           | 1,85423.00Rs               |