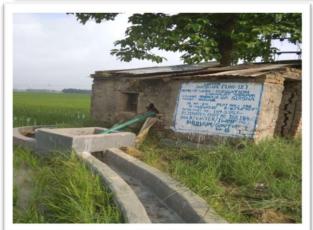

| 1 | Scheme/ Project Name | IWMP/04, Irrigation Chhanel      |                                  |                                  |
|---|----------------------|----------------------------------|----------------------------------|----------------------------------|
| 2 | Beneficiary          | Users groups and Farmers         |                                  |                                  |
| 3 | Mouza                | Kharui,                          | Tarapur and                      | Bharatpur                        |
| 4 | Block & District     | Illambazar                       |                                  | Birbhum                          |
| 5 | Latitude & Longitude | N:23'69'11.3"<br>E: 087'44'0.93" | N:23'39'31.8"<br>E: 087'25'40.5" | N:23'37'18.3"<br>E: 087'30'30.8" |
| 6 | Total Cost in Rupees | Rs. 1,34387.00                   | Rs. 1,49525.00                   | Rs. 1,70462.00                   |