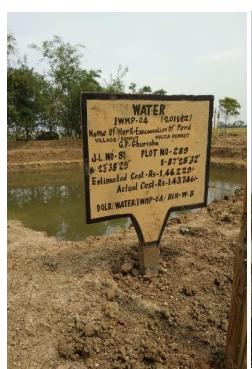

### Success Story of Ajoy Illambazar Watershed, Illambazar, Birbhum, West Bengal

| 1 | Scheme/ Project             | IWMP/04, New Excavation of Farm Pond |                        |                            |
|---|-----------------------------|--------------------------------------|------------------------|----------------------------|
|   | Name                        |                                      |                        |                            |
| 2 | Beneficiary                 | Users groups and Farmers             |                        |                            |
| 3 | Mouza                       | Dumrut,                              | PachhimNarayanpur,     | Raghunath Pur              |
| 4 | Block & District            | Illambazar                           | Birbhum                |                            |
| 5 | Latitude & Longitude        | N:23'38'29"E:087'28'32               | N:23'36'54"E:087'29'34 | N:23'38'28.4"E:087'27'32.3 |
| 6 | <b>Total Cost in Rupees</b> | 1,43746.00Rs                         | 1,73270.00Rs           | 1,85423.00Rs               |