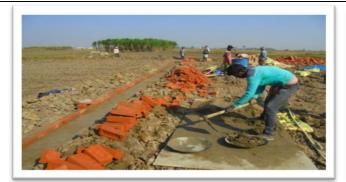

### LAND LEVELLING FOR HIGHER WATER USE EFFICIENCY

| 1 | Scheme/ Project<br>Name     | IWMP/04, Land leveling and Land Development |                            |  |
|---|-----------------------------|---------------------------------------------|----------------------------|--|
| 2 | Beneficiary                 | User groups and Farmers                     |                            |  |
| 3 | Mouza                       | PachhimNarayanpur and Pachhim Pratappur     |                            |  |
| 4 | Block & District            | Illambazar                                  | Birbhum                    |  |
| 5 | Latitude & Longitude        | N:23'36'47.7" E:087'29'50.3                 | N:23'37'4.2" E:087'29'36.4 |  |
| 6 | <b>Total Cost in Rupees</b> | Rs. 41,530.00                               | Rs: 61,388.00              |  |