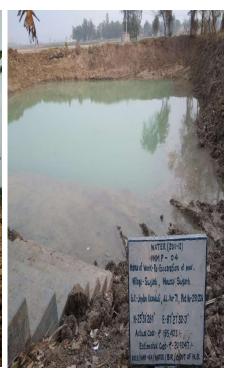

### Success Story of Ajoy Illambazar Watershed, Illambazar, Birbhum, West Bengal

| 1 | Scheme/ Project             | IWMP/04, New Excavation of Farm Pond |                        |                            |
|---|-----------------------------|--------------------------------------|------------------------|----------------------------|
|   | Name                        |                                      |                        |                            |
| 2 | Beneficiary                 | Users groups and Farmers             |                        |                            |
| 3 | Mouza                       | Dumrut,                              | PachhimNarayanpur,     | Raghunath Pur              |
| 4 | Block & District            | Illambazar                           | Birbhum                |                            |
| 5 | Latitude & Longitude        | N:23'38'29"E:087'28'32               | N:23'36'54"E:087'29'34 | N:23'38'28.4"E:087'27'32.3 |
| 6 | <b>Total Cost in Rupees</b> | 1,43746.00Rs                         | 1,73270.00Rs           | 1,85423.00Rs               |